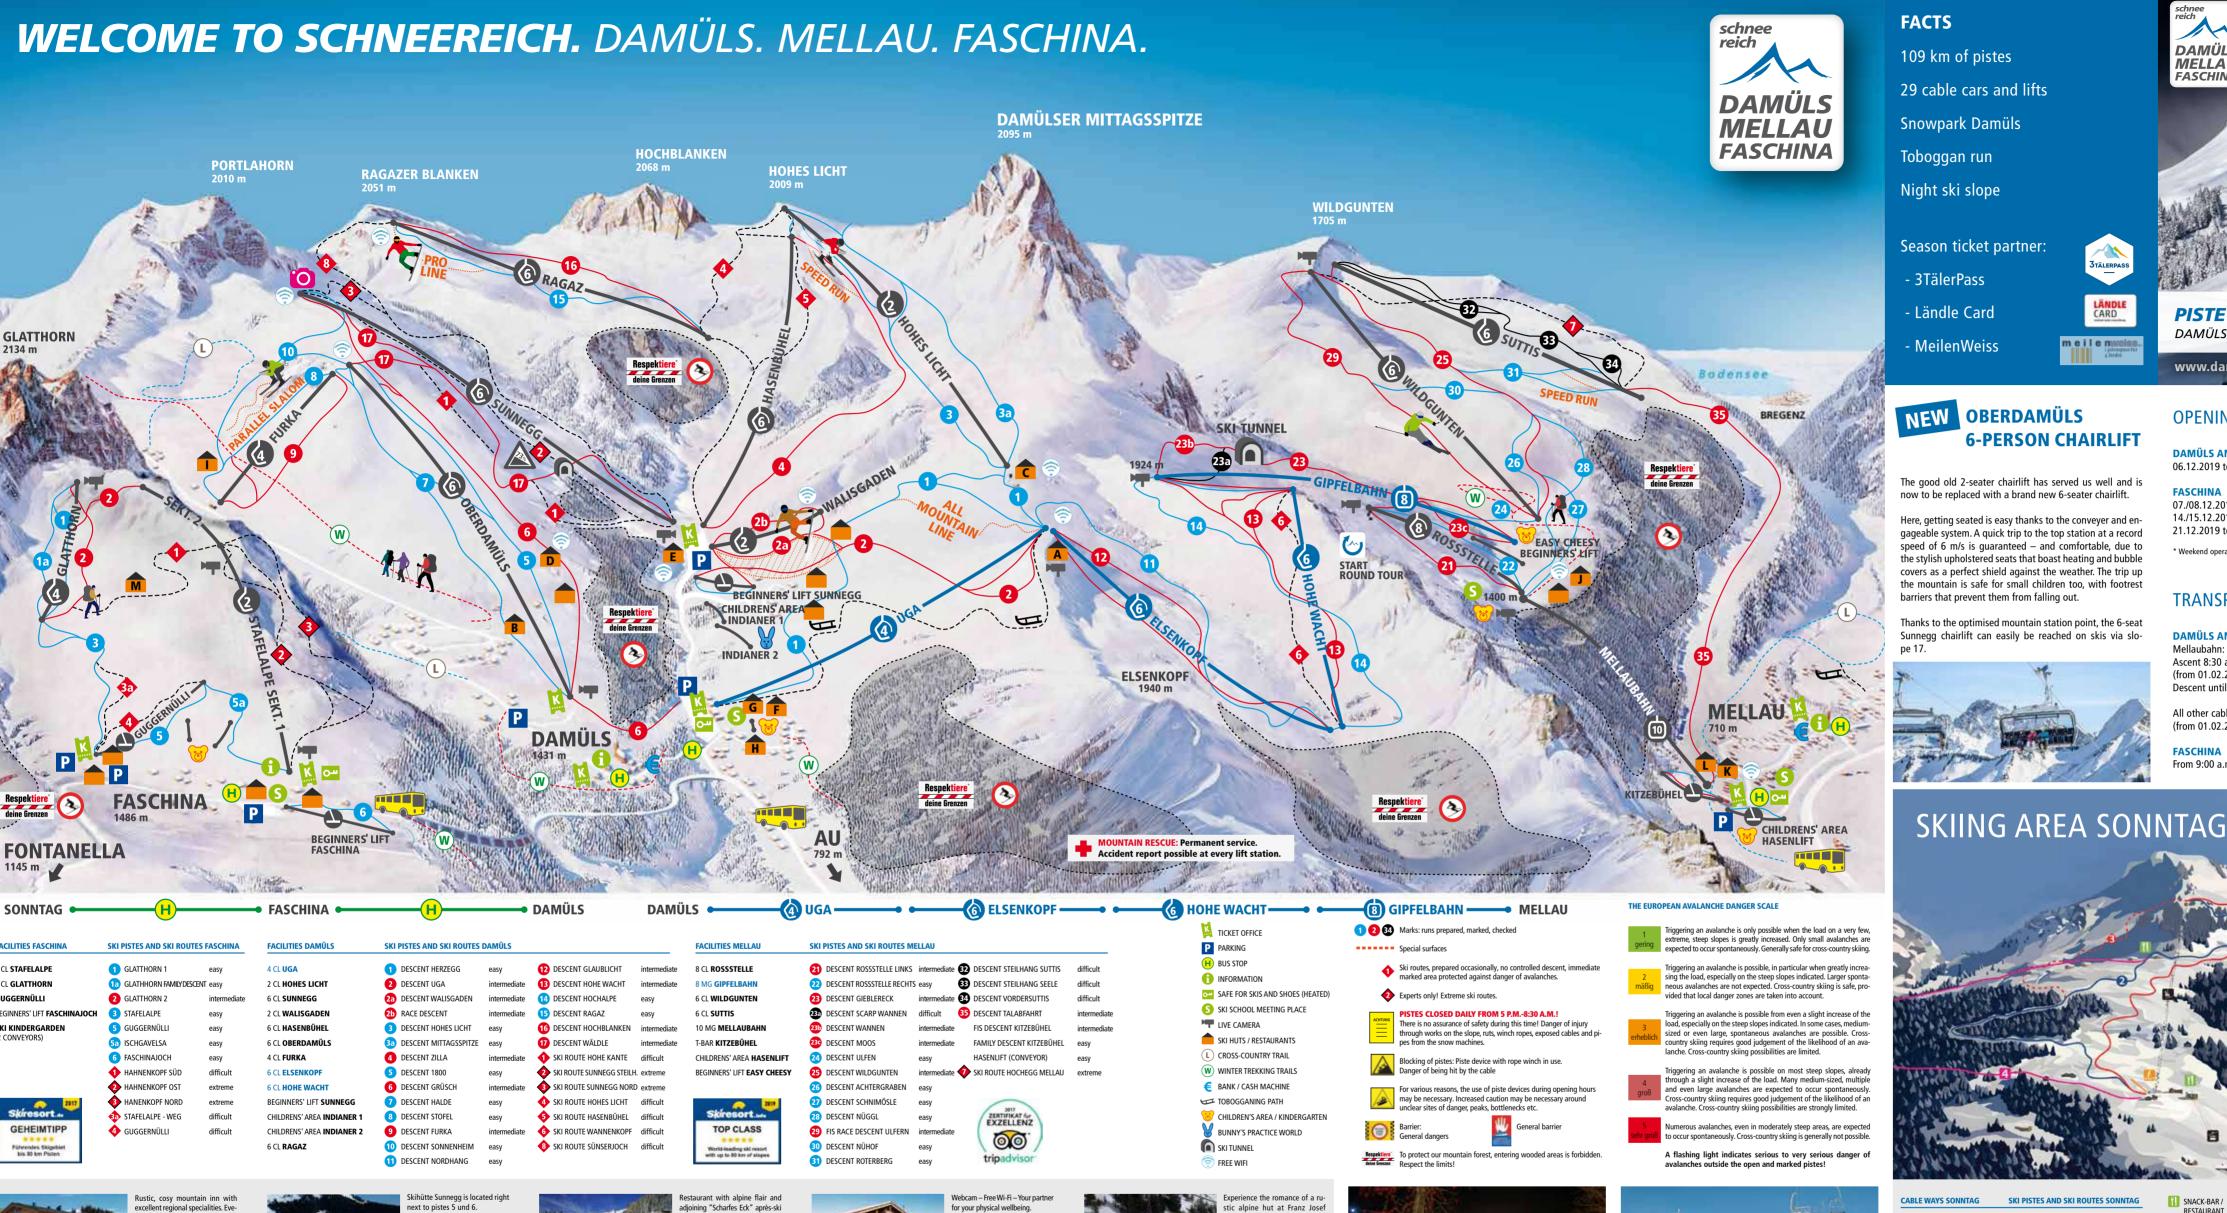

ry Wednesday and Friday there is night tobogganing with a Kässpätzle party. You may stay overnight within the skiing area. The rooms leave

A DAMÜLS RESTAURANT ELSENALPESTUBE at the Uga mountain station, Tel: +43 (0)5510 297

orama restaurant terrace or in our iconic bar "Lila Pause" in which you can complete your day perfect-

B DAMÜLS HOTEL ALPENSTERN at the Oberdamüls 6-seat chairlift, Tel: +43 (0)5510 513

featuring a panorama restaurant and known for good wood stove guests! Space for 100 people to stay overnight. Wake up in the breathta-